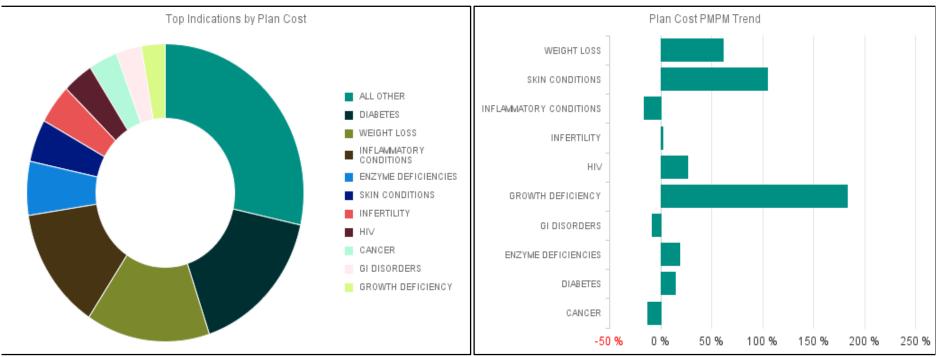

|         |         |         |         |         |         |          |
| Tatal Sacaiatha Dian Ocat                | ¢470.040  | \$454.000 | 6000 746  | ¢552.070    | 6469.059  | 600F 700  |          |         |         |         |         |         |         |         |         |         |          |
| Total Specialty Plan Cost                | \$178,342 | \$151,982 | \$222,746 | \$553,070   | \$162,052 | \$265,760 |          |         |         |         |         |         |         |         |         |         |          |
| Specialty % of Total Specialty Plan Cost | 40.8%     | 39.0%     | 48.6%     | 43.0%       | 37.7%     | 45.1%     |          |         |         |         |         |         |         |         |         |         |          |

#### **Top Indications**



SOUTHERN COASTAL HLTH INS FUND (Current Period 01/2024 - 05/2024 vs. Previous Period 01/2023 - 05/2023) Peer = Government - National Preferred Formulary

|      | Current Period |                         |                 |                 |             |                   |         |             | Previous Period |                 |             |                   |         |             |                   |  |
|------|----------------|-------------------------|-----------------|-----------------|-------------|-------------------|---------|-------------|-----------------|-----------------|-------------|-------------------|---------|-------------|-------------------|--|
| Rank | Peer<br>Rank   | Indication              | Market<br>Share | Adjusted<br>Rxs | Plan Cost   | Plan Cost<br>PMP